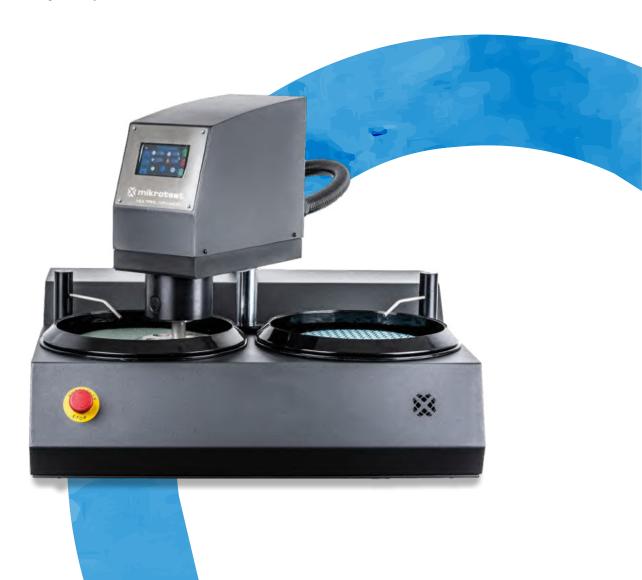

# MULTIPOL ADVANCED PLUS

## Automatic Grinder - Polisher

Multipol Advanced Plus is an automatic grinding and polishing device used in metallographic sample preparation. Thanks to its servo technology, it allows you to achieve excellent results even in the most difficult samples.

- | Single or dual disc design
- Easy cleaning thanks to extendable and flow-adjustable taps
- Optional dosing system
- The sample holder unit can be used for sensitive coatings that need to be prepared on one side while remaining stable during operation.
- | Self cleaning basin system