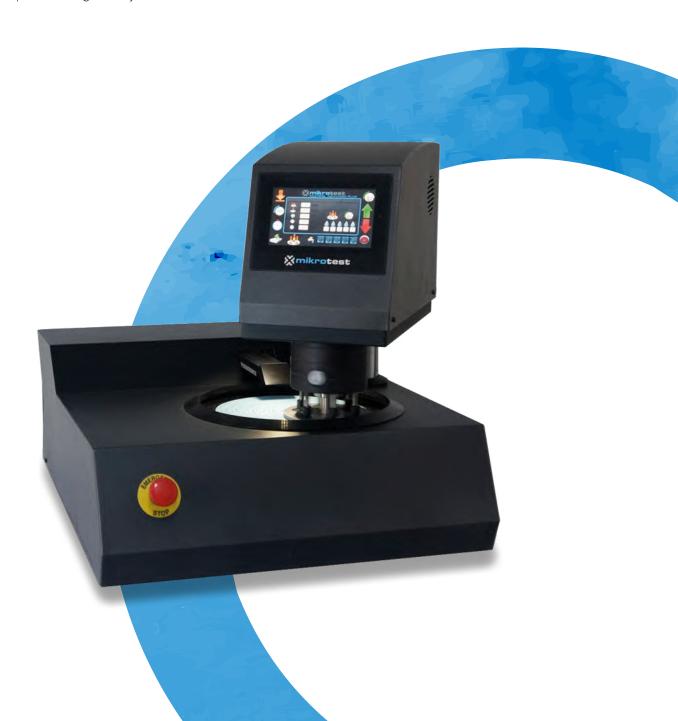

### / PRODUCT DETAILS

#### / TECHNICAL SPECIFICATIONS

Disc Options

Sample Capacity

Control

**Ø200/250/300**mm

6xØ40-25mm 3xØ50mm Color touch panel

Rotation direction

Motor (disk)